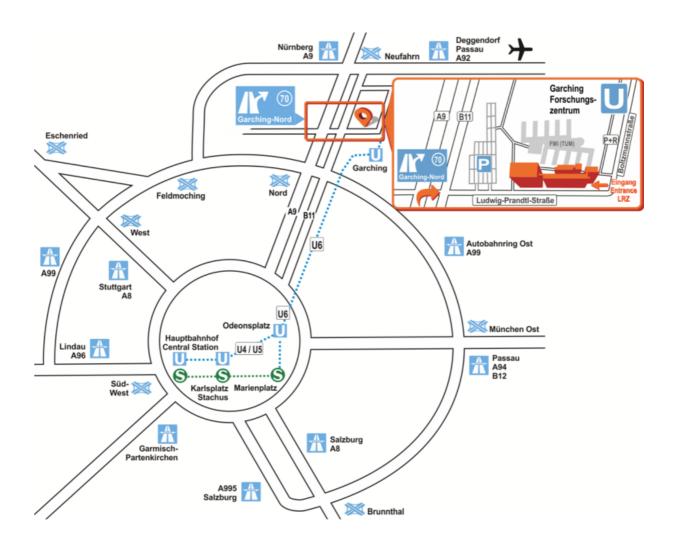

# TRANSPORTATION

#### From the main station (Hauptbahnhof) in the Munich city centre to Garching

Take U4/U5 to Odeonsplatz, then U6 in the direction of Garching Forschungszentrum. The last stop is to arrive at the LRZ location. The destination is 400m to walk from the station Garching Forschungszentrum located.

### From the Munich airport (MUC)

S-Bahn S8 (in the direction of main station) to the third stop, Ismaning (takes about 13 minutes). There, take regional bus 230 in the direction of Garching-Forschungszentrum, get off at Boltzmannstraße.

A second S-bahn, S1, leaves MUC and you can get off at Neufahrn to take bus 690 directly to Garching-Forschungszentrum.

#### Using other regional bus lines

Bus line 690 (Eching-Neufahrn) goes to the final stop Garching-Forschungszentrum. Bus line 695 (Kirchdorf-Allershausen-Eching) stops at Garching-Hochbrück. Unterschleißheim is connected to Garching-Hochbrück by regional bus 219, from there it is two stops by U6 to the research center.

#### Arrival by taxi

From the airport, it takes approximately around 20 minutes and costs  $50 \in$ . From the city center it takes approximately. 30 minutes and costs  $50 \in$ .

#### Arrival by car

From the south of Munich, as well as from the north (airport), take the highway (A9) until exit Garching Nord (exit 70). After the exit (either right or left) in the direction of the research institutes, cross the intersection with the B11 and turn into Ludwig-Prandtl-Straße. Parking spaces are available here on the left side. The LRZ computer cube can be seen. Car parking is also available in front of LRZ. Please note, you will need to purchase a 50 cent parking slip at one of the blue ticket automats and place on the dashboard of your car.